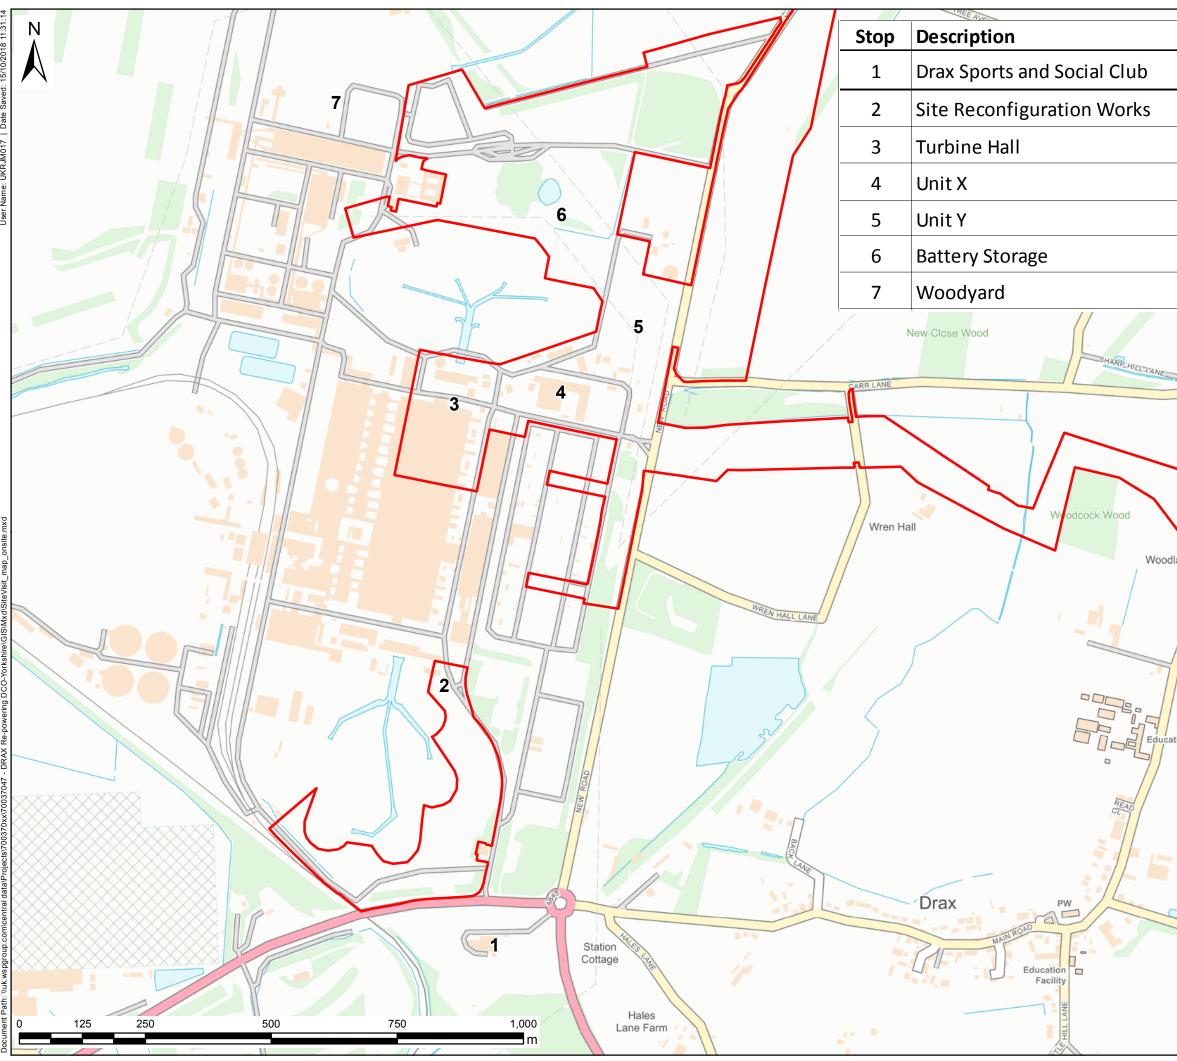

### **1.3** Accompanied Site Inspection Proposed Itinerary

- 1.3.1 The accompanied site inspection will involve the use of a vehicle but will include some walking. All attendees should wear appropriate clothing for the weather, along with sturdy footwear.
- 1.3.2 The Applicant recommends that the accompanied site inspection should start from the Drax Sports and Social Club at 10:00. Based on the Applicant's proposed itinerary, the tour would be expected to finish at approximately 15:00 at the same location.
- 1.3.3 The Applicant recommends that the first section of the tour should take place within the Existing Drax Power Station Complex; see Table 1 and Figure 8.5.2.2 of this document.

|      | able 1. Applicant's proposed Edeations for Drax 1 ower of atton.                                                                                                                                                                                                                                                                                                                                                                     |  |  |  |  |  |  |
|------|--------------------------------------------------------------------------------------------------------------------------------------------------------------------------------------------------------------------------------------------------------------------------------------------------------------------------------------------------------------------------------------------------------------------------------------|--|--|--|--|--|--|
| Stop | Description                                                                                                                                                                                                                                                                                                                                                                                                                          |  |  |  |  |  |  |
| 1    | Drax Sports and Social Club                                                                                                                                                                                                                                                                                                                                                                                                          |  |  |  |  |  |  |
|      | <ul> <li>The meeting point for the tour would be the Drax Sports and Social<br/>Club.</li> </ul>                                                                                                                                                                                                                                                                                                                                     |  |  |  |  |  |  |
| 2    | Site Reconfiguration Works                                                                                                                                                                                                                                                                                                                                                                                                           |  |  |  |  |  |  |
|      | <ul> <li>Area of works (also referred to as Stage 0) being completed under a permission granted pursuant to the Town and Country Planning Act 1990 (the TCPA permission). The TCPA permission was granted by Selby District Council on 24 May 2018 (reference 2018/0154/FULM).</li> <li>The Applicant proposes that these works be removed from the DCO Application (a non material amendment application to remove these</li> </ul> |  |  |  |  |  |  |

#### Table 1: Applicant's proposed Locations for Drax Power Station.

|   | works from the Application will be submitted into the Examination at Deadline 2).                            |
|---|--------------------------------------------------------------------------------------------------------------|
| 3 | Turbine Hall                                                                                                 |
|   | <ul> <li>Existing steam turbine hall to be repowered.</li> </ul>                                             |
| 4 | Unit X (Work No. 1 in Schedule 1 of the DCO and on Works Plans)                                              |
|   | <ul> <li>Location of proposed Unit X.</li> </ul>                                                             |
|   | The Unit will comprise of a gas turbine and Heat Recovery Steam                                              |
|   | Generator (HRSG).                                                                                            |
| 5 | Unit Y (Work No. 2)                                                                                          |
|   | <ul> <li>Location of proposed Unit Y.</li> </ul>                                                             |
|   | <ul> <li>The Unit will comprise of a gas turbine and Heat Recovery Steam</li> </ul>                          |
|   | Generator (HRSG).                                                                                            |
| 6 | Battery Storage (Work No. 3)                                                                                 |
|   | <ul> <li>Location of proposed battery storage cells and construction</li> </ul>                              |
|   | laydown.                                                                                                     |
|   | <ul> <li>The maximum size of the battery storage cells and any structure</li> </ul>                          |
|   | built to protect them is the same whether or not one or both Units                                           |
|   | are constructed.                                                                                             |
| 7 | Woodyard                                                                                                     |
|   | <ul> <li>Existing woodyard for the Drax Power Station.</li> </ul>                                            |
|   | <ul> <li>Location of proposed landscape and biodiversity mitigation for the<br/>Dran and Oak area</li> </ul> |
|   | Proposed Scheme.                                                                                             |