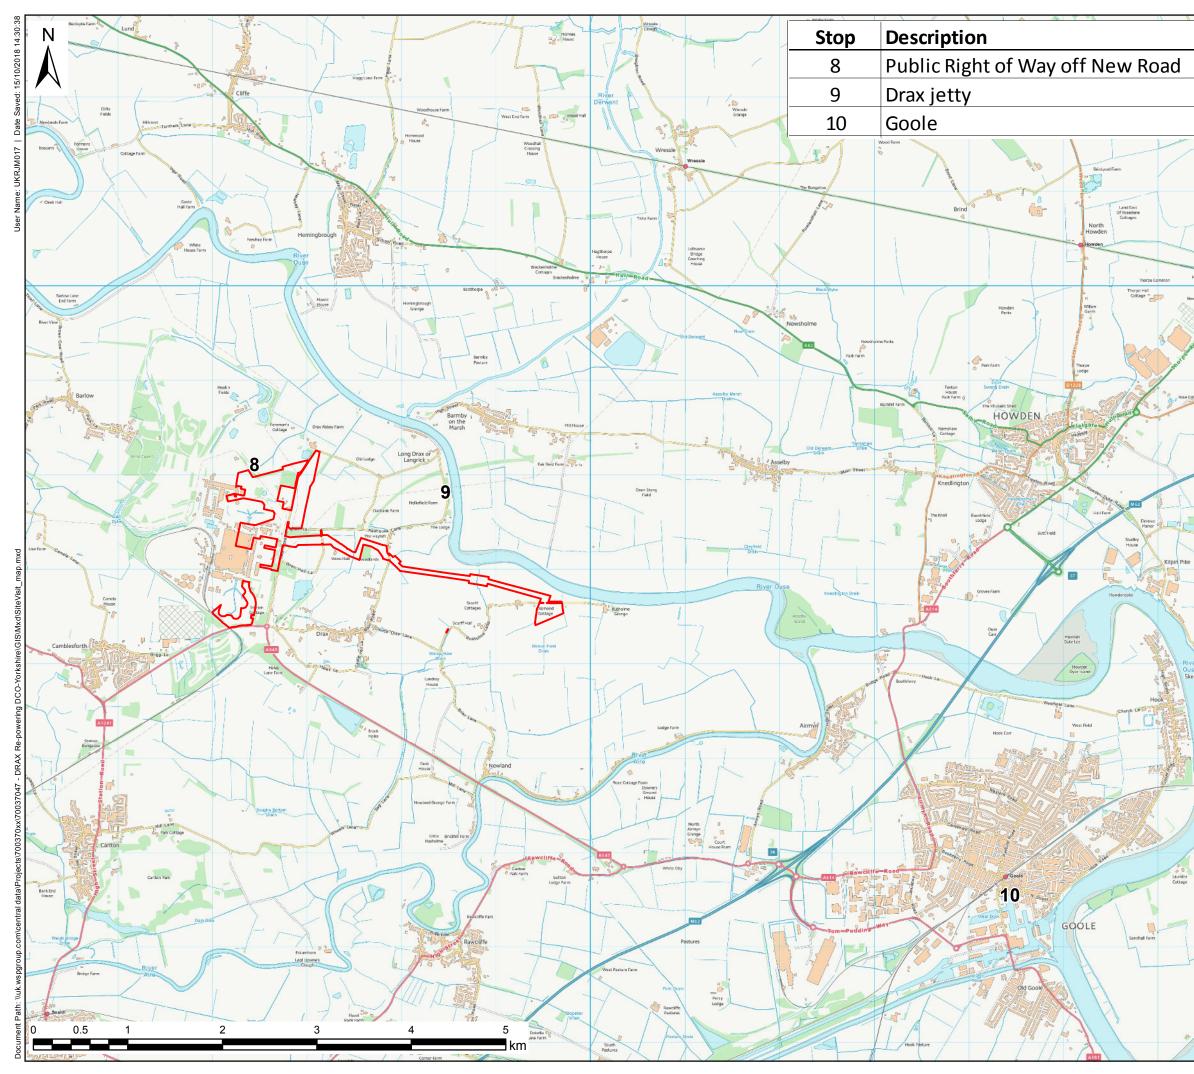

1.3.4 The Applicant recommends that the second part of the tour should take place in the surrounding area at locations not included in the Examining Authority's Unaccompanied Site Inspection; see Table 2 and Figure 8.5.2.3 of this document.

 Table 2: Applicant's Proposed Locations for the Surrounding Area

| Stop | Description                                                                             |
|------|-----------------------------------------------------------------------------------------|
| 8    | Public Right of Way (PRoW) off New Road                                                 |
|      | <ul> <li>Walk along PRoW north of Drax Power Station.</li> </ul>                        |
|      | <ul> <li>View site of Drax Augustinian priory, North Station Wood and</li> </ul>        |
|      | proposed location for Carbon Capture Reserve Space (Work No.                            |
|      | 10), construction laydown (Work No. 9).                                                 |
| 9    | Drax jetty                                                                              |
|      | <ul> <li>Location of existing Drax jetty on the River Ouse.</li> </ul>                  |
|      | <ul> <li>Note the access constraints along Carr Lane and Redhouse Lane.</li> </ul>      |
| 10   | Goole                                                                                   |
|      | <ul> <li>Location of the Port of Goole, which will be used for the import of</li> </ul> |
|      | some construction materials and all Abnormal Indivisible Loads                          |
|      | (AILs).                                                                                 |
| 1    | Drax Sports and Social Club                                                             |
|      | <ul> <li>The tour will finish at the Drax Sports and Social Club.</li> </ul>            |