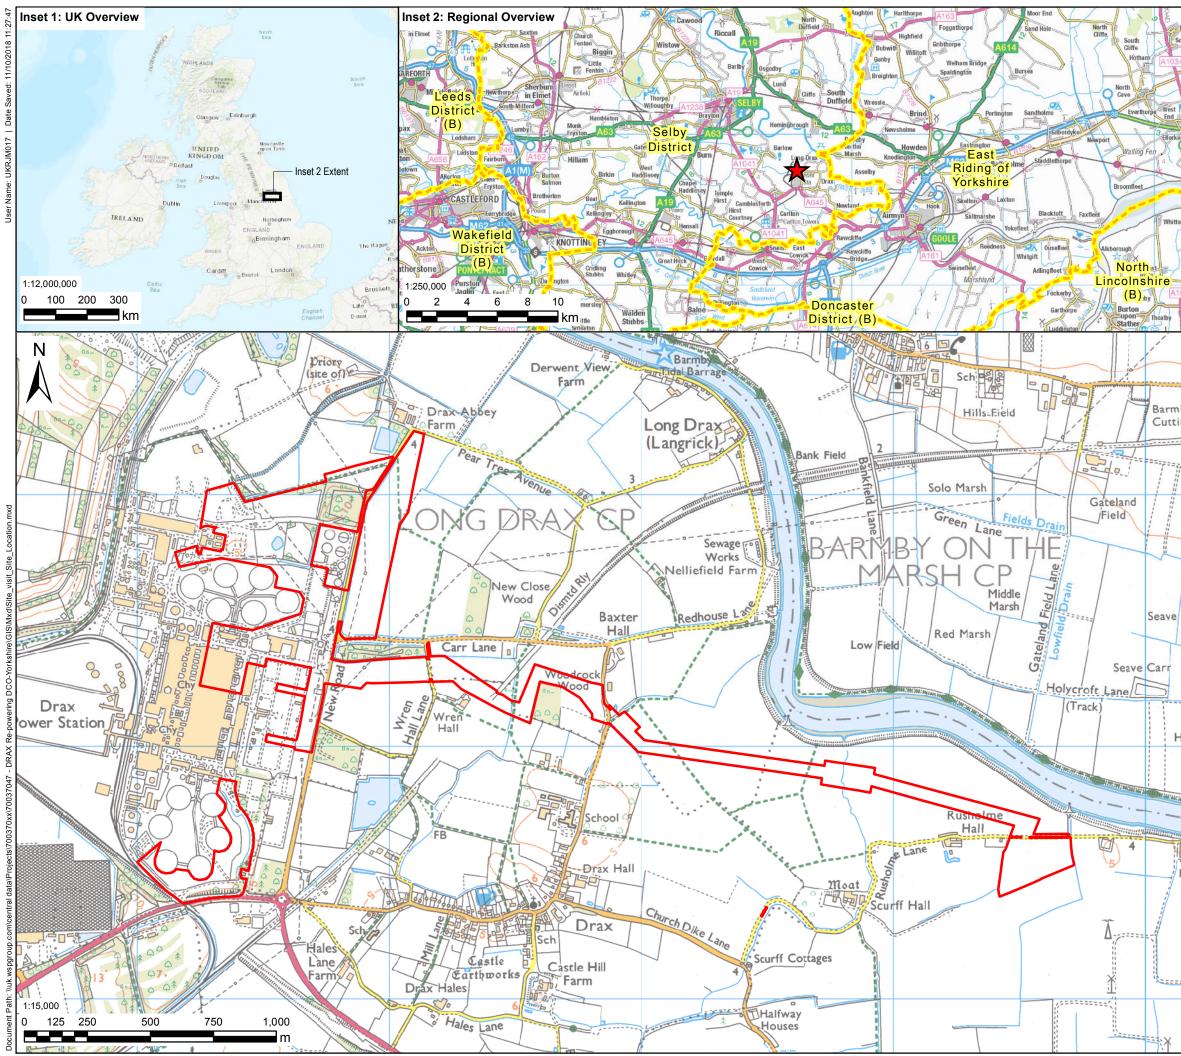

### **1.2** The Purpose of this Document

1.2.1 This document provides the Applicant's proposed locations for the accompanied site inspection of the Proposed Scheme and its surrounding area on 04 December 2018. The proposed locations have been identified taking into account the Examining Authority's note of its Unaccompanied Site Inspection on Wednesday 3 October 2018 and advice that it is not necessary to visit the same locations again, The Applicant requests that these proposed locations are considered by the Examining Authority when deciding on the final itinerary of the accompanied site inspection. The proposed locations were discussed and agreed with North Yorkshire County Council and Selby District Council in a meeting held at Drax on 16 October 2018.

| Y A             | Key              |                             |                     |                                           |                  |              |     |  |
|-----------------|------------------|-----------------------------|---------------------|-------------------------------------------|------------------|--------------|-----|--|
| North<br>outh N |                  | Site Bo                     | ounda               | ary                                       |                  |              |     |  |
|                 |                  |                             |                     |                                           |                  |              |     |  |
| So              |                  |                             |                     |                                           |                  |              |     |  |
| 1               |                  |                             |                     |                                           |                  |              |     |  |
| 3               |                  |                             |                     |                                           |                  |              |     |  |
| E               |                  |                             |                     |                                           |                  |              |     |  |
| -               |                  |                             |                     |                                           |                  |              |     |  |
| -               |                  |                             |                     |                                           |                  |              |     |  |
| 1               |                  |                             |                     |                                           |                  |              |     |  |
| Wir             |                  |                             |                     |                                           |                  |              |     |  |
| 077             |                  |                             |                     |                                           |                  |              |     |  |
| L OL            |                  |                             |                     |                                           |                  |              |     |  |
|                 |                  |                             |                     |                                           |                  |              |     |  |
| 7               |                  |                             |                     |                                           |                  |              |     |  |
| 1000            |                  |                             |                     |                                           |                  |              |     |  |
| by<br>ng        |                  |                             |                     |                                           |                  |              |     |  |
|                 |                  |                             |                     |                                           |                  |              |     |  |
|                 |                  |                             |                     |                                           |                  |              |     |  |
| _               |                  |                             |                     |                                           |                  |              |     |  |
|                 | Contai<br>Licens | ns Ordnance<br>e number 010 | Survey d<br>0031673 | ata © Crown copyright 2018. All           | rights reserved. | _            |     |  |
| 1               | 01               | 11/10/2018                  | RMcC                | FIRST ISSUE                               |                  | СТ           | СТ  |  |
| F               | REV<br>DRAWING   | DATE<br>STATUS:             | BY                  | DESCRIPTION                               |                  | CHK          | APP |  |
|                 |                  |                             |                     | DRAFT                                     |                  |              |     |  |
| Ca              |                  |                             |                     | <b>\\\</b> D                              |                  |              |     |  |
| 1               |                  |                             |                     | · · · /                                   |                  |              |     |  |
|                 |                  | Three Whit                  |                     | Dffice Park, Millshaw Park Lane, L        |                  | UK           |     |  |
|                 |                  |                             | Tel: +4             | 4 113 395 6200 Fax: +44 113 39<br>wsp.com | 5 6201           |              |     |  |
| lol             | CLIENT:          |                             |                     |                                           |                  |              |     |  |
|                 |                  |                             |                     | drax                                      |                  |              |     |  |
|                 | PROJECT:         |                             |                     |                                           |                  |              |     |  |
|                 |                  |                             |                     |                                           |                  |              |     |  |
| 20              | TITLE:           |                             |                     |                                           |                  |              |     |  |
|                 |                  |                             | S                   | ite Location Pla                          | n                |              |     |  |
| KU              |                  |                             |                     |                                           |                  |              |     |  |
|                 | SCALE @          |                             |                     |                                           | APPROVED:        |              |     |  |
|                 | PROJECT          |                             |                     |                                           | DATE:            |              |     |  |
|                 | DRAWING          | 70048144                    |                     | RMcC RMcC                                 | 11/10/           | 2018<br>REV: |     |  |
| ( <b>1</b> -    |                  |                             | 70                  | 048144- 8.5.1                             |                  | 0            | 1   |  |
|                 | © WSP UK Ltd     |                             |                     |                                           |                  |              |     |  |